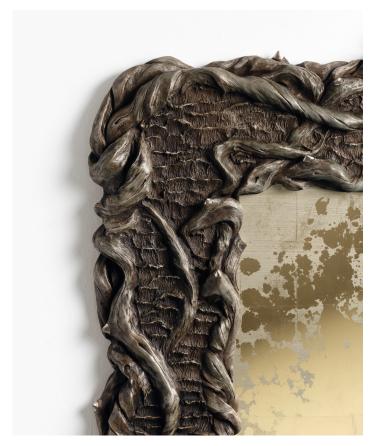

#### Thorn Bronze

Elegant yet untamed, solid yet detailed, asymmetric and yet balanced, this striking piece is a play on contradictions. Sculpted briar thorns are gilded in 22ct gold to contrast with the twisting interlacing branches. The reflective verre églomisé surface mimics the dappled sunlight of woodland dells.

| Item code  | TH-BR1                               |
|------------|--------------------------------------|
| Frame      | Hand sculpted Jesmonite              |
| Glass      | Verre églomisé                       |
| Colourway  | Bronze frame with Water Drops Moon   |
| Dimensions | $106 \times 134 \times 7 \text{ cm}$ |
| Weight     | 44 kg                                |
| Lead Time  | 8-12 weeks                           |
|            |                                      |