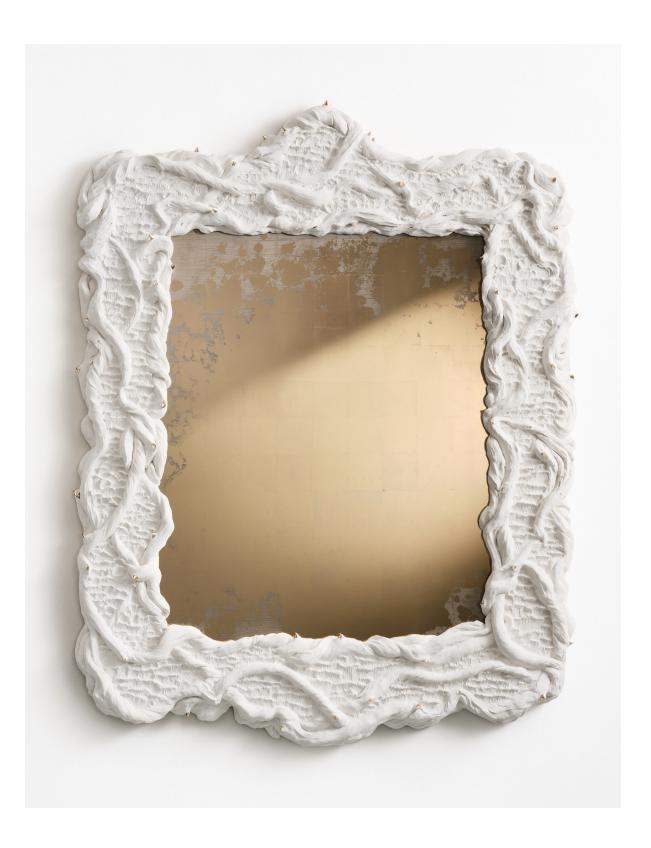

### Thorn Chalk

Elegant yet untamed, solid yet detailed, asymmetric and yet balanced, this striking piece is a play on contradictions. Sculpted briar thorns are gilded in 22ct gold to contrast with the twisting interlacing branches. The reflective verre églomisé surface mimics the dappled sunlight of woodland dells.

| Item code  | TH-CK1                               |
|------------|--------------------------------------|
| Frame      | Hand sculpted Jesmonite              |
| Glass      | Verre églomisé                       |
| Colourway  | Chalk frame with Water Drops Moon    |
| Dimensions | $106 \times 134 \times 7 \text{ cm}$ |
| Weight     | 44 kg                                |
| Lead Time  | 8-12 weeks                           |