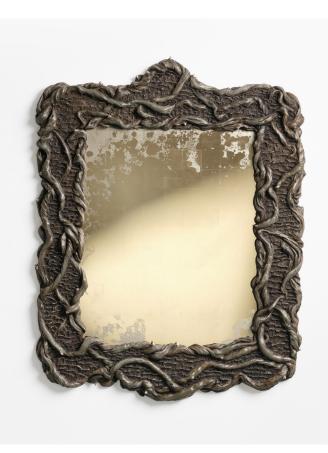

#### Thorn Bronze

Elegant yet untamed, solid yet detailed, asymmetric and yet balanced, this striking piece is a play on contradictions. Sculpted briar thorns are gilded in 22ct gold to contrast with the twisting interlacing branches. The reflective verre églomisé surface mimics the dappled sunlight of woodland dells.

| Item code  | TH-BR1                               |
|------------|--------------------------------------|
| Frame      | Hand sculpted Jesmonite              |
| Glass      | Verre églomisé                       |
| Colourway  | Bronze frame with Water Drops Moon   |
| Dimensions | $106 \times 134 \times 7 \text{ cm}$ |
| Weight     | 44 kg                                |
| Lead Time  | 8-12 weeks                           |
|            |                                      |