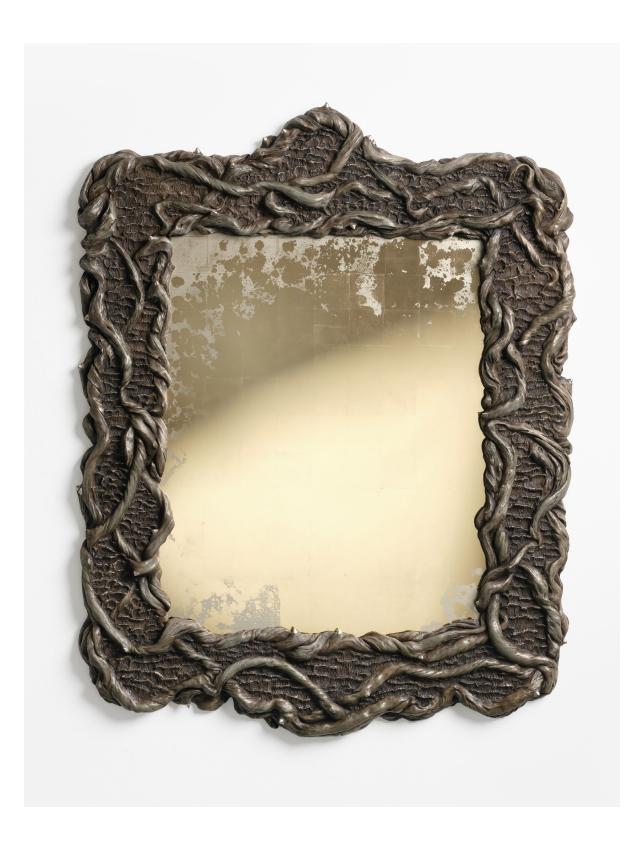

#### Thorn Bronze

Elegant yet untamed, solid yet detailed, asymmetric and yet balanced, this striking piece is a play on contradictions. Sculpted briar thorns are gilded in 22ct gold to contrast with the twisting interlacing branches. The reflective verre églomisé surface mimics the dappled sunlight of woodland dells.

| Item code  | TH-BR1                               |
|------------|--------------------------------------|
| Frame      | Hand sculpted Jesmonite              |
| Glass      | Verre églomisé                       |
| Colourway  | Bronze frame with Water Drops Moon   |
| Dimensions | $106 \times 134 \times 7 \text{ cm}$ |
| Weight     | 44 kg                                |
| Lead Time  | 8-12 weeks                           |
|            |                                      |