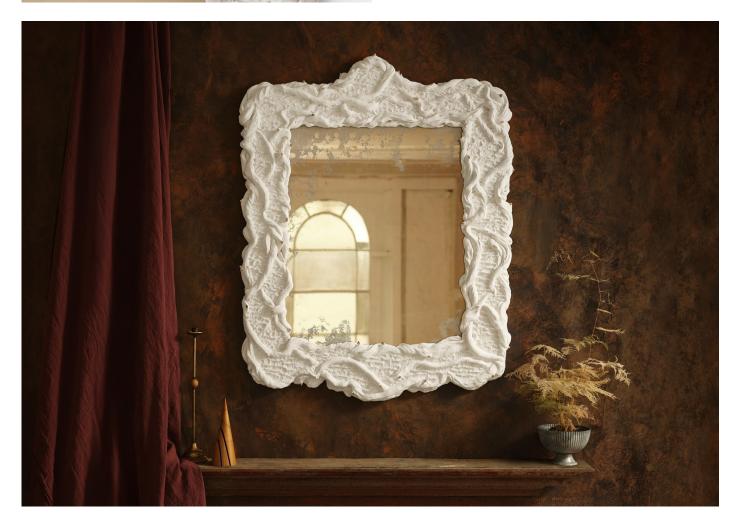

### Thorn Chalk

Elegant yet untamed, solid yet detailed, asymmetric and yet balanced, this striking piece is a play on contradictions. Sculpted briar thorns are gilded in 22ct gold to contrast with the twisting interlacing branches. The reflective verre églomisé surface mimics the dappled sunlight of woodland dells.

| Item code  | TH-CK1                               |
|------------|--------------------------------------|
| Frame      | Hand sculpted Jesmonite              |
| Glass      | Verre églomisé                       |
| Colourway  | Chalk frame with Water Drops Moon    |
| Dimensions | $106 \times 134 \times 7 \text{ cm}$ |
| Weight     | 44 kg                                |
| Lead Time  | 8-12 weeks                           |