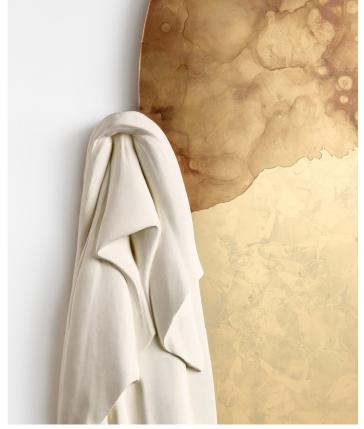

## Proscenium

*Proscenium* refers to the space within a theatre between the curtain and the audience, the place where the dramatic action unfolds. A full-length arched gold verre églomisé mirror shrouded on either side by magnificent, sculpted drapery. Shadows and reflections create drama and poise. Articulate a space more beautifully with the unique Proscenium mirror.