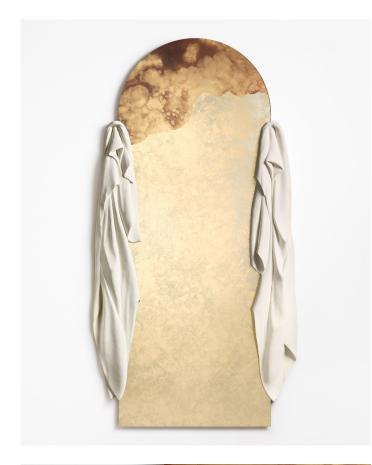

## Proscenium

*Proscenium* refers to the space within a theatre between the curtain and the audience, the place where the dramatic action unfolds. A full-length arched gold verre églomisé mirror shrouded on either side by magnificent, sculpted drapery. Shadows and reflections create drama and poise. Articulate a space more beautifully with the unique Proscenium mirror.

| Item Code  | PR-CK1                               |
|------------|--------------------------------------|
| Frame      | Hand sculpted Jesmonite              |
| Glass      | Verre églomisé                       |
| Colourway  | Chalk frame with Mere                |
| Dimensions | $109 \times 204 \times 9 \text{ cm}$ |
| Weight     | 55 kg                                |
| Lead Time  | 8-12 weeks                           |