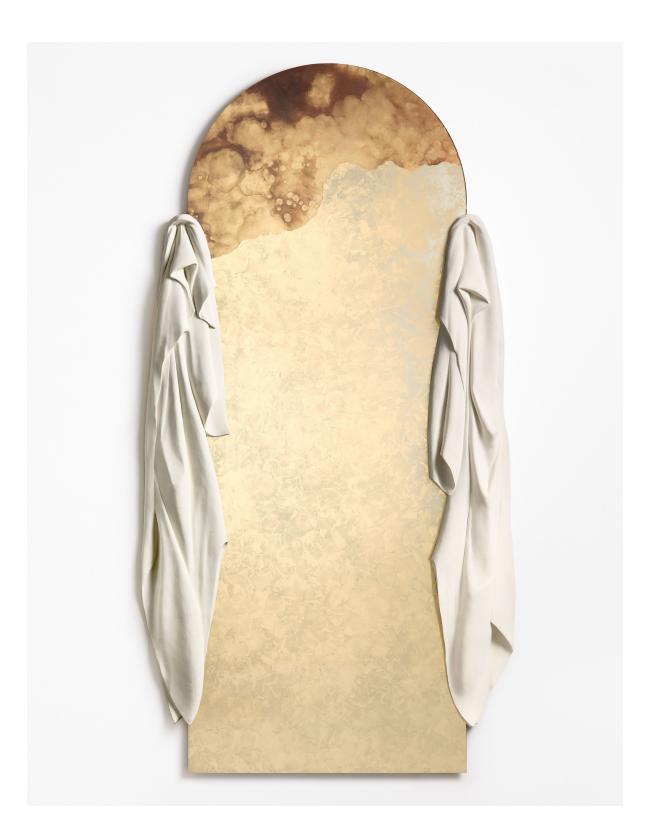

## Proscenium

*Proscenium* refers to the space within a theatre between the curtain and the audience, the place where the dramatic action unfolds. A full-length arched gold verre églomisé mirror shrouded on either side by magnificent, sculpted drapery. Shadows and reflections create drama and poise. Articulate a space more beautifully with the unique Proscenium mirror.

| Item Code  | PR-CK1                               |
|------------|--------------------------------------|
| Frame      | Hand sculpted Jesmonite              |
| Glass      | Verre églomisé                       |
| Colourway  | Chalk frame with Mere                |
| Dimensions | $109 \times 204 \times 9 \text{ cm}$ |
| Weight     | 55 kg                                |
| Lead Time  | 8-12 weeks                           |